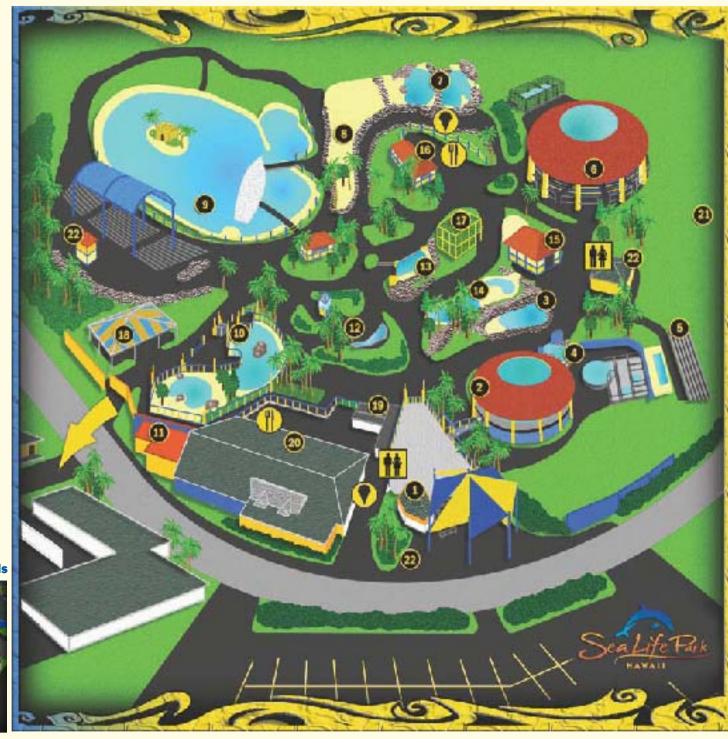

## **PARK EXHIBITS AND ATTRACTIONS**

- Main Entrance
- **Hawaiian Reef Tank**
- **Hawaiian Green Sea Turtle Lagoon**
- **Rocky Shores**
- Kolohe Kai (Sea Lion Show)
- Hawaii Ocean Theatre (Dolphin/Penguin/Sea Lion Show)
- **Hawaiian Monk Seal Habitat**
- **Sea Bird Sanctuary**
- **Dolphin Cove**
- **Sea Lion Feeding Pool**
- **Activity Check In**
- **Aloha Touch Pool**
- **Penguin Habitat**
- Hawaiian Ray Lagoon
- **The Adventure Center**
- 16 Snack Bar 🍴 🌘
- **Adventure Kids Play Zone**
- Lockers/Showers
- **Main Gift Shop**
- Sea Lion Cafe
- Makapu'u Meadow
- **Smoking Areas**
- **Aloha Discovery**
- Training/Back Stage Interactive Pools